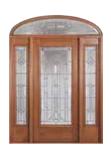

# Mahogany entry doors.

#### **ALLURING APPEAL**

The warm color and rich detailing of Pella's Mahogany wood doors give them naturally beautiful character. This versatile wood is a popular choice for all home styles, from classic to Craftsman. Choose sparkling decorative glass for a traditional look or beveled insulating glass for timeless appeal.

#### **DECORATIVE GLASS**

36" x 96" 42" x 96" RT-SU

36" x 80" **DLT234** 

32" x 80" 36" x 80" DLT221

36" x 80" DLT231-ER1

36" x 80" DLT213<sup>1</sup>

36" x 96" DLT8234<sup>1, 2</sup>

36" x 96" QA8205