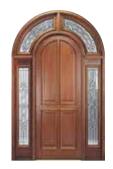

# Mahogany entry doors.

#### **ALLURING APPEAL**

The warm color and rich detailing of Pella's Mahogany wood doors give them naturally beautiful character. This versatile wood is a popular choice for all home styles, from classic to Craftsman. Choose sparkling decorative glass for a traditional look or beveled insulating glass for timeless appeal.

#### CLEAR BEVELED GLASS AND TRUE-DIVIDED-LIGHT GRILLES

36" x 80" HTC500

36" x 80" HTC600

36" x 80" HTC700

36" x 80" 36" x 96" DM9L

36" x 80" 36" x 96" 42" x 96" WP900G

36" x 80" 36" x 96" WP800G

36" x 96" DD88L