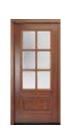

## Rustic Walnut entry doors.

#### DISTINCTIVE AND STUNNING

Pella's Rustic Walnut wood doors bring to life the beauty of nature. Natural distressing gives these doors their characteristic charm and makes each door as distinctive as its owner. Unique decorative accents like hinge straps, clavos and speakeasies allow you to personalize your door.

#### STYLES AND SIZES

36" x 80" 42" x 80" 36" x 96" 42" x 96" A55<sup>1, 2</sup>

36" x 80" 36" x 96" A76G<sup>3</sup>

36" x 96" 42" x 96" A798G<sup>1,3</sup>

36" x 96"

A81F

36" x 96" 42" x 96" A908<sup>1</sup>