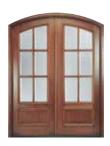

## Rustic Walnut entry doors.

#### DISTINCTIVE AND STUNNING

Pella's Rustic Walnut wood doors bring to life the beauty of nature. Natural distressing gives these doors their characteristic charm and makes each door as distinctive as its owner. Unique decorative accents like hinge straps, clavos and speakeasies allow you to personalize your door.

#### STYLES AND SIZES

36" x 80" 42" x 80" 36" x 96" 42" x 96" A55<sup>1, 2</sup>

36" x 80" 36" x 96" A76G<sup>3</sup>

36" x 96" 42" x 96" A798G<sup>1,3</sup>

36" x 96"

A81F

36" x 96" 42" x 96" A908<sup>1</sup>