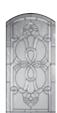

#### **DECORATIVE GLASS**

36" x 96" 42" x 96" RT-SU

36" x 80" **DLT234** 

32" x 80" 36" x 80" DLT221

36" x 80" DLT231-ER1

36" x 80" DLT213<sup>1</sup>

36" x 96" DLT8234<sup>1, 2</sup>

36" x 96" QA8205