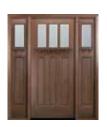

# Mahogany entry doors.

#### **ALLURING APPEAL**

The warm color and rich detailing of Pella's Mahogany wood doors give them naturally beautiful character. This versatile wood is a popular choice for all home styles, from classic to Craftsman. Choose sparkling decorative glass for a traditional look or beveled insulating glass for timeless appeal.

#### CLEAR BEVELED GLASS AND TRUE-DIVIDED-LIGHT GRILLES

36" x 80" HTC500

36" x 80" HTC600

36" x 80" HTC700

36" x 80" 36" x 96" DM9L

36" x 80" 36" x 96" 42" x 96" WP900G

36" x 80" 36" x 96" WP800G

36" x 96" DD88L