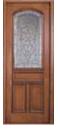

36" x 80" DD6L

30" x 96" 32" x 96" 36" x 96" MARFL

#### **ALLURING APPEAL**

The warm color and rich detailing of Pella's Mahogany wood doors give them naturally beautiful character. This versatile wood is a popular choice for all home styles, from classic to Craftsman. Choose sparkling decorative glass for a traditional look or beveled insulating glass for timeless appeal.