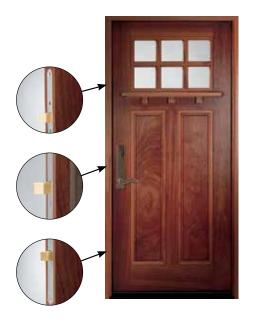

#### MULTIPOINT LOCK

Pella's entry door systems not only look beautiful – they perform beautifully. With just one twist of the thumbturn, the multipoint lock system secures the door at the top, middle and bottom – for superior durability and performance.

#### MULTIPOINT HARDWARE OPTIONS

#### HINGE FINISHES

#### SILL FINISHES

 $<sup>^4</sup>$  Glass patterns and model numbers may change based on size and options. Not all patterns are available in all sizes.

Want to learn more about Pella\* windows and doors? Call us at 866-209-4260 or visit pella.com.