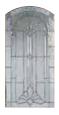

#### CLEAR BEVELED GLASS AND TRUE-DIVIDED-LIGHT GRILLES

36" x 80" HTC500

36" x 80" HTC600

36" x 80" HTC700

36" x 80" 36" x 96" DM9L

36" x 80" 36" x 96" 42" x 96" WP900G

36" x 80" 36" x 96" WP800G

36" x 96" DD88L