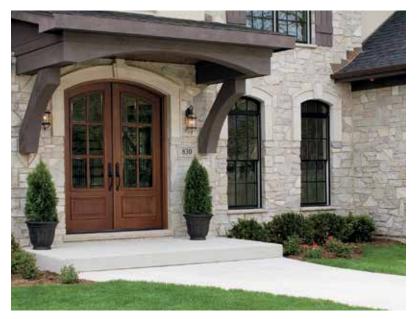

## Rustic Walnut entry doors.

#### DISTINCTIVE AND STUNNING

Pella's Rustic Walnut wood doors bring to life the beauty of nature. Natural distressing gives these doors their characteristic charm and makes each door as distinctive as its owner. Unique decorative accents like hinge straps, clavos and speakeasies allow you to personalize your door.