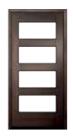

#### **CONTEMPORARY PANEL**

4 Light Contemporary 36" x 96" C4 Shown in Charcoal finish.