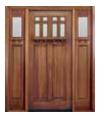

# Mahogany entry doors.

#### **ALLURING APPEAL**

The warm color and rich detailing of Pella's Mahogany wood doors give them naturally beautiful character. This versatile wood is a popular choice for all home styles, from classic to Craftsman. Choose sparkling decorative glass for a traditional look or beveled insulating glass for timeless appeal.

#### **CONTEMPORARY PANEL**

4 Light Contemporary 36" x 96" C4 Shown in Charcoal finish.