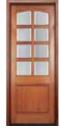

#### CLEAR BEVELED GLASS AND TRUE-DIVIDED-LIGHT GRILLES

36" x 80" HTC500

36" x 80" HTC600

36" x 80" HTC700

36" x 80" 36" x 96" DM9L

36" x 80" 36" x 96" 42" x 96" WP900G

36" x 80" 36" x 96" WP800G

36" x 96" DD88L