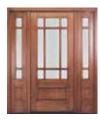

# Mahogany entry doors.

#### **ALLURING APPEAL**

The warm color and rich detailing of Pella's Mahogany wood doors give them naturally beautiful character. This versatile wood is a popular choice for all home styles, from classic to Craftsman. Choose sparkling decorative glass for a traditional look or beveled insulating glass for timeless appeal.

#### CLEAR BEVELED GLASS AND TRUE-DIVIDED-LIGHT GRILLES

36" x 80" HTC500

36" x 80" HTC600

36" x 80" HTC700

36" x 80" 36" x 96" DM9L

36" x 80" 36" x 96" 42" x 96" WP900G

36" x 80" 36" x 96" WP800G

36" x 96" DD88L