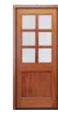

#### CLEAR BEVELED GLASS AND TRUE-DIVIDED-LIGHT GRILLES

36" x 80" HTC500

36" x 80" HTC600

36" x 80" HTC700

36" x 80" 36" x 96" DM9L

36" x 80" 36" x 96" 42" x 96" WP900G

36" x 80" 36" x 96" WP800G

36" x 96" DD88L