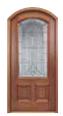

# Mahogany entry doors.

#### **ALLURING APPEAL**

The warm color and rich detailing of Pella's Mahogany wood doors give them naturally beautiful character. This versatile wood is a popular choice for all home styles, from classic to Craftsman. Choose sparkling decorative glass for a traditional look or beveled insulating glass for timeless appeal.

36" x 80" DD6L

30" x 96" 32" x 96" 36" x 96" MARFL