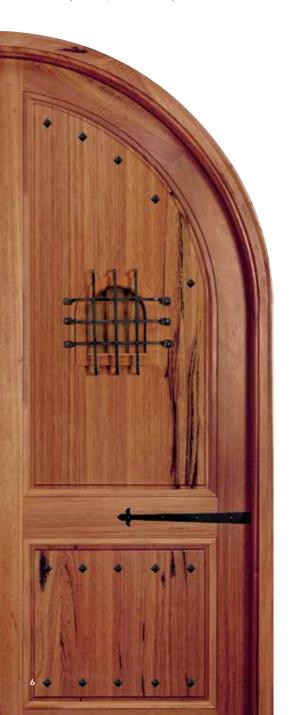

## Rustic Walnut entry doors.

#### DISTINCTIVE AND STUNNING

Pella's Rustic Walnut wood doors bring to life the beauty of nature. Natural distressing gives these doors their characteristic charm and makes each door as distinctive as its owner. Unique decorative accents like hinge straps, clavos and speakeasies allow you to personalize your door.