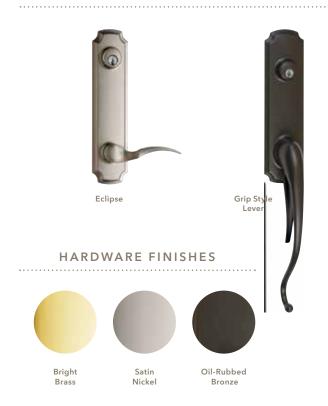

#### MULTIPOINT LOCK

Pella's entry door systems not only look beautiful – they perform beautifully. With just one twist of the thumbturn, the multipoint lock system secures the door at the top, middle and bottom – for superior durability and performance.

#### MULTIPOINT HARDWARE OPTIONS