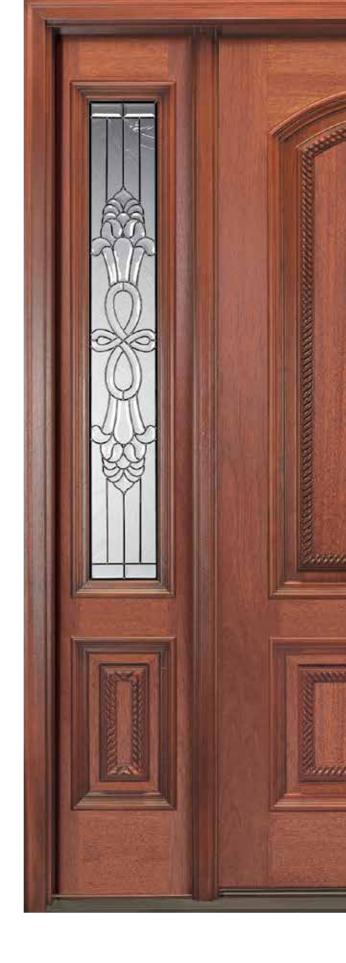

# Mahogany entry doors.

#### **ALLURING APPEAL**

The warm color and rich detailing of Pella's Mahogany wood doors give them naturally beautiful character. This versatile wood is a popular choice for all home styles, from classic to Craftsman. Choose sparkling decorative glass for a traditional look or beveled insulating glass for timeless appeal.