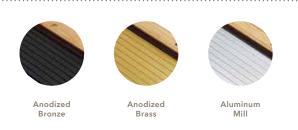

#### SILL FINISHES

 $<sup>^4</sup>$  Glass patterns and model numbers may change based on size and options. Not all patterns are available in all sizes.

Want to learn more about Pella\* windows and doors? Call us at 866-209-4260 or visit pella.com.