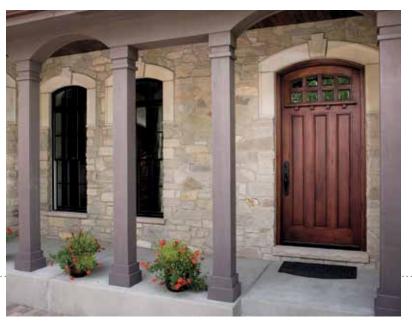

Whatever your home's style, Pella has a wood entry door to match. Choose from the warm elegance of Mahogany or the unique character of Rustic Walnut. Both feature a variety of options – including panel styles, decorative glass, grille patterns, prefinish stains and more – that let you customize your wood entry door to perfectly complement any style.

### Naturally beautiful.

Pella's premium wood entry doors are the perfect way to say "welcome." They are designed to harness the earth's handiwork – and since no two pieces of wood are identical, Pella's wood entry doors are each uniquely one of a kind.

#### **ALLURING APPEAL**

The warm color and rich detailing of Pella's Mahogany wood doors give them naturally beautiful character. This versatile wood is a popular choice for all home styles, from classic to Craftsman. Choose sparkling decorative glass for a traditional look or beveled insulating glass for timeless appeal.