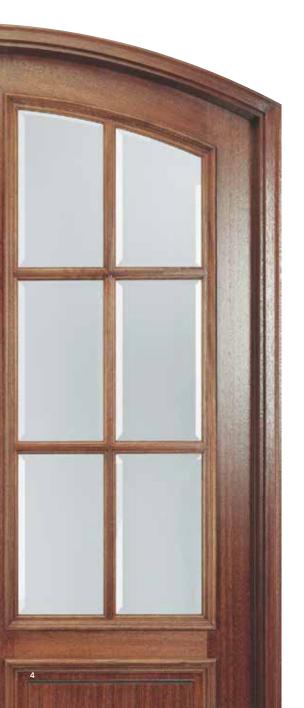

#### **ALLURING APPEAL**

The warm color and rich detailing of Pella's Mahogany wood doors give them naturally beautiful character. This versatile wood is a popular choice for all home styles, from classic to Craftsman. Choose sparkling decorative glass for a traditional look or beveled insulating glass for timeless appeal.

#### CLEAR BEVELED GLASS AND TRUE-DIVIDED-LIGHT GRILLES

36" x 80" HTC500

36" x 80" HTC600

36" x 80" HTC700

36" x 80" 36" x 96" DM9L

36" x 80" 36" x 96" 42" x 96" WP900G

36" x 80" 36" x 96" WP800G

36" x 96" DD88L