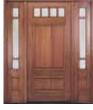

# Mahogany entry doors.

#### **ALLURING APPEAL**

The warm color and rich detailing of Pella's Mahogany wood doors give them naturally beautiful character. This versatile wood is a popular choice for all home styles, from classic to Craftsman. Choose sparkling decorative glass for a traditional look or beveled insulating glass for timeless appeal.

#### CLEAR BEVELED GLASS AND TRUE-DIVIDED-LIGHT GRILLES

36" x 80" HTC500

36" x 80" HTC600

36" x 80" HTC700

36" x 80" 36" x 96" DM9L

36" x 80" 36" x 96" 42" x 96" WP900G

36" x 80" 36" x 96" WP800G

36" x 96" DD88L