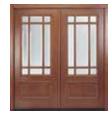

# Mahogany entry doors.

#### **ALLURING APPEAL**

The warm color and rich detailing of Pella's Mahogany wood doors give them naturally beautiful character. This versatile wood is a popular choice for all home styles, from classic to Craftsman. Choose sparkling decorative glass for a traditional look or beveled insulating glass for timeless appeal.

36" x 80" DD6L

30" x 96" 32" x 96" 36" x 96" MARFL