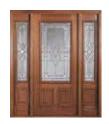

#### CLEAR BEVELED GLASS AND TRUE-DIVIDED-LIGHT GRILLES

36" x 80" HTC500

36" x 80" HTC600

36" x 80" HTC700

36" x 80" 36" x 96" DM9L

36" x 80" 36" x 96" 42" x 96" WP900G

36" x 80" 36" x 96" WP800G

36" x 96" DD88L

#### **ALLURING APPEAL**

The warm color and rich detailing of Pella's Mahogany wood doors give them naturally beautiful character. This versatile wood is a popular choice for all home styles, from classic to Craftsman. Choose sparkling decorative glass for a traditional look or beveled insulating glass for timeless appeal.