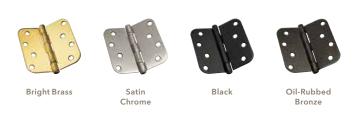

80" 42" x 80" 36" x 96" 42" x 96" A55<sup>1, 2</sup>



36" x 80" 36" x 96" A76G<sup>3</sup>



36" x 96" 42" x 96" A798G<sup>1,3</sup>



36" x 96"

A81F

36" x 96" 42" x 96" A908<sup>1</sup>



36" x 96" 42" x 96" A798-ER



<sup>1</sup> Eyebrow-top version available.



Radius-top version available.



<sup>3</sup> Grooved-panel version available.

## Hardware and accessories.

#### MULTIPOINT LOCK

Pella's entry door systems not only look beautiful – they perform beautifully. With just one twist of the thumbturn, the multipoint lock system secures the door at the top, middle and bottom – for superior durability and performance.



#### **GLASS COLLECTIONS**<sup>4</sup>



Lone Star



Sarasota



Serenade



Sonnet



Symphony

#### MULTIPOINT HARDWARE OPTIONS



#### HINGE FINISHES



#### SILL FINISHES



 $<sup>^4</sup>$  Glass patterns and model numbers may change based on size and options. Not all patterns are available in all sizes.



Want to learn more about Pella\* windows and doors? Call us at 866-209-4260 or visit pella.com.



Always read the Pella limited warranties before purchasing or installing Pella products. See written warranties for complete details at pella.com/warranty.



Pella Corporation is a proud volunteer partner in the U.S. Environmental Protection Agency and the Department of Energy's ENERGY STAR\* program to promote the use of high-efficiency products.













Connect with Pella: