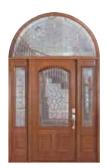

## Rustic Walnut entry doors.

#### DISTINCTIVE AND STUNNING

Pella's Rustic Walnut wood doors bring to life the beauty of nature. Natural distressing gives these doors their characteristic charm and makes each door as distinctive as its owner. Unique decorative accents like hinge straps, clavos and speakeasies allow you to personalize your door.

#### STYLES AND SIZES

36" x 80" 42" x 80" 36" x 96" 42" x 96" A55<sup>1, 2</sup>

36" x 80" 36" x 96" A76G<sup>3</sup>

36" x 96" 42" x 96" A798G<sup>1,3</sup>

36" x 96"

A81F

36" x 96" 42" x 96" A908<sup>1</sup>