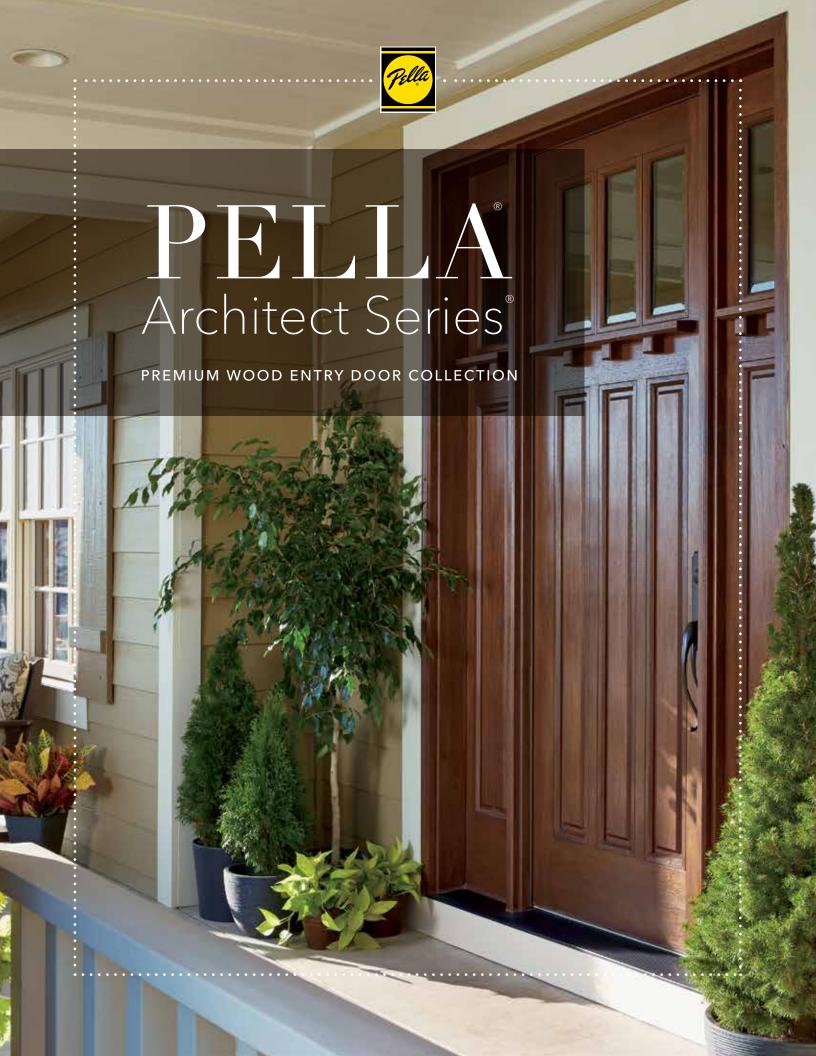

Whatever your home's style, Pella has a wood entry door to match. Choose from the warm elegance of Mahogany or the unique character of Rustic Walnut. Both feature a variety of options – including panel styles, decorative glass, grille patterns, prefinish stains and more – that let you customize your wood entry door to perfectly complement any style.

### Naturally beautiful.

Pella's premium wood entry doors are the perfect way to say "welcome." They are designed to harness the earth's handiwork – and since no two pieces of wood are identical, Pella's wood entry doors are each uniquely one of a kind.