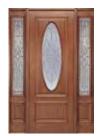

#### **DECORATIVE GLASS**

36" x 96" 42" x 96" RT-SU

36" x 80" **DLT234** 

32" x 80" 36" x 80" DLT221

36" x 80" DLT231-ER1

36" x 80" DLT213<sup>1</sup>

36" x 96" DLT8234<sup>1, 2</sup>

36" x 96" QA8205

#### **ALLURING APPEAL**

The warm color and rich detailing of Pella's Mahogany wood doors give them naturally beautiful character. This versatile wood is a popular choice for all home styles, from classic to Craftsman. Choose sparkling decorative glass for a traditional look or beveled insulating glass for timeless appeal.