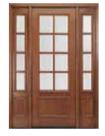

# Mahogany entry doors.

#### **ALLURING APPEAL**

The warm color and rich detailing of Pella's Mahogany wood doors give them naturally beautiful character. This versatile wood is a popular choice for all home styles, from classic to Craftsman. Choose sparkling decorative glass for a traditional look or beveled insulating glass for timeless appeal.

#### CLEAR BEVELED GLASS AND TRUE-DIVIDED-LIGHT GRILLES

36" x 80" HTC500

36" x 80" HTC600

36" x 80" HTC700

36" x 80" 36" x 96" DM9L

36" x 80" 36" x 96" 42" x 96" WP900G

36" x 80" 36" x 96" WP800G

36" x 96" DD88L